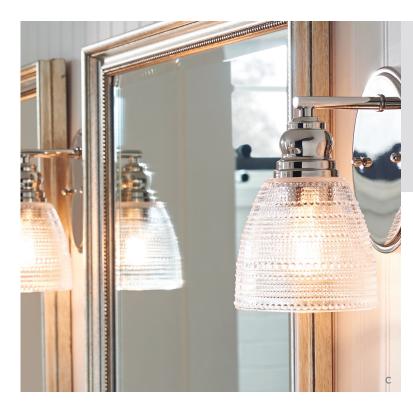

## A New Take on Traditional

Well, hello Updated Traditional. We're so glad you're here. This new version is simpler, smarter and with a lot less fuss. It says bye-bye to what was stuffy and hello to what's lighter and more subtle. Original Traditional is rooted in English Country Style from a few centuries ago. Updated Traditional still carries serious decorative weight—without being so heavy. It still says yes to velvet and dramatic detail, but it's not so by the book and matchy-matchy.

This version is much more lived in and just short of casual. Bursts of wellplaced color, found art and geometric patterns complement neutral walls and flooring to create a look that's contemporary yet comfy, with plenty of personality.