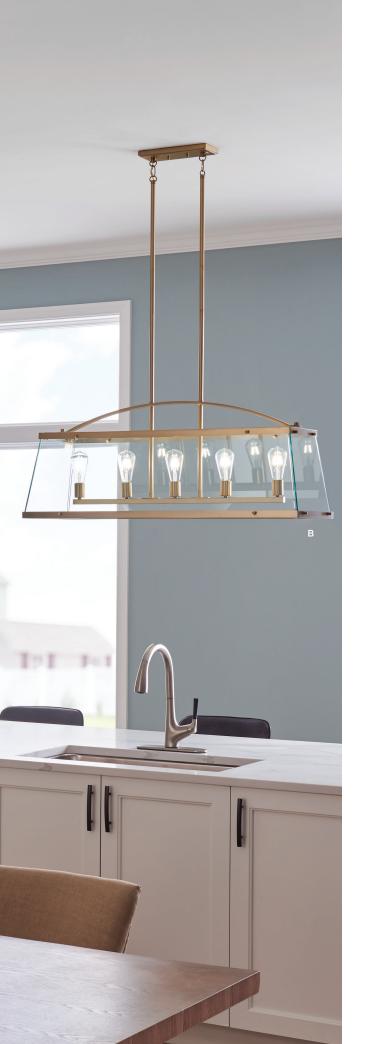

## A New Take on Traditional

Well, hello Updated Traditional. We're so glad you're here. This new version is simpler, smarter and with a lot less fuss. It says bye-bye to what was stuffy and hello to what's lighter and more subtle. Original Traditional is rooted in English Country Style from a few centuries ago. Updated Traditional still carries serious decorative weight—without being so heavy. It still says yes to velvet and dramatic detail, but it's not so by the book and matchy-matchy.

This version is much more lived in and just short of casual. Bursts of wellplaced color, found art and geometric patterns complement neutral walls and flooring to create a look that's contemporary yet comfy, with plenty of personality.